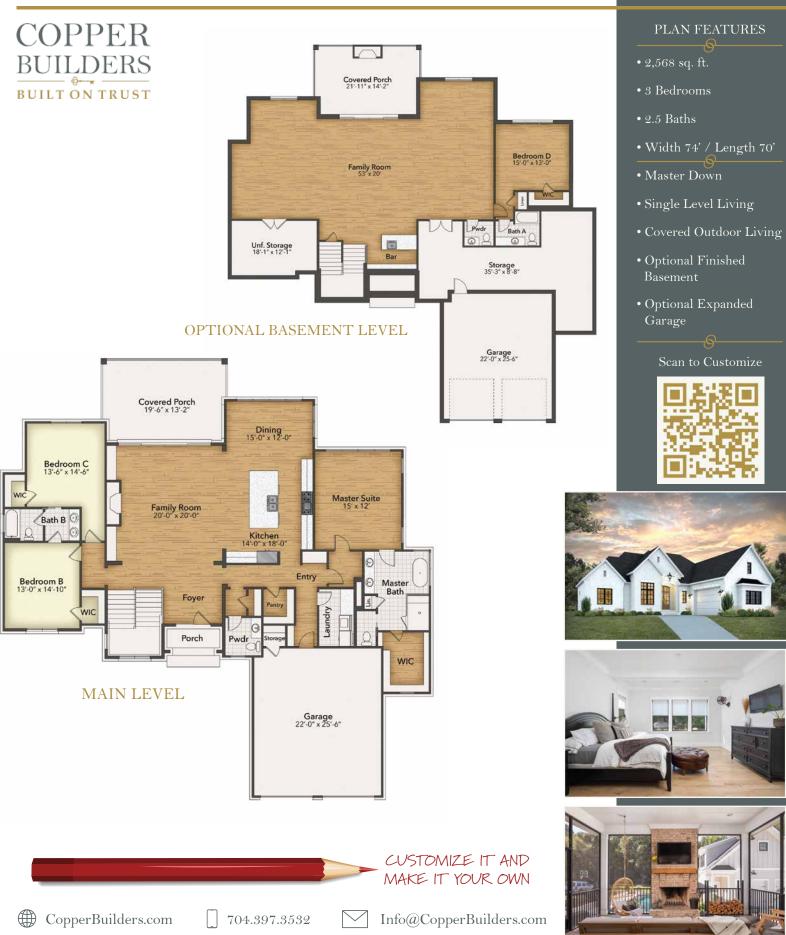

## BERKLEY

© 2021 All rights reserved. Changes and modifications to floor plans, materials and specifications may be made without notice. Square Footages will vary between elevations specific to plan and exterior material differences. Some items pictured or illustrated are optional and are an additional cost. Dimensions are approximate. Illustrations are artist renderings only. Home and customer-specific detailed drawings and specifications will be furnished to each customer as part of their Building Agreement. All Copper Builders® floor plans and designs are copyrighted. All rights reserved and strictly enforced.