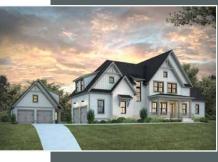

## ADDISON

PLAN FEATURES

• 3,694 sq. ft.

- 4 Bedrooms
- 3 Full Baths and 2 Half Baths
- Width 73/ Length 56'
- Private Office
- Spacious Owner's Suite
- Spacious Bonus Room
- Homework/Flex Area
- Connected Outdoor Living