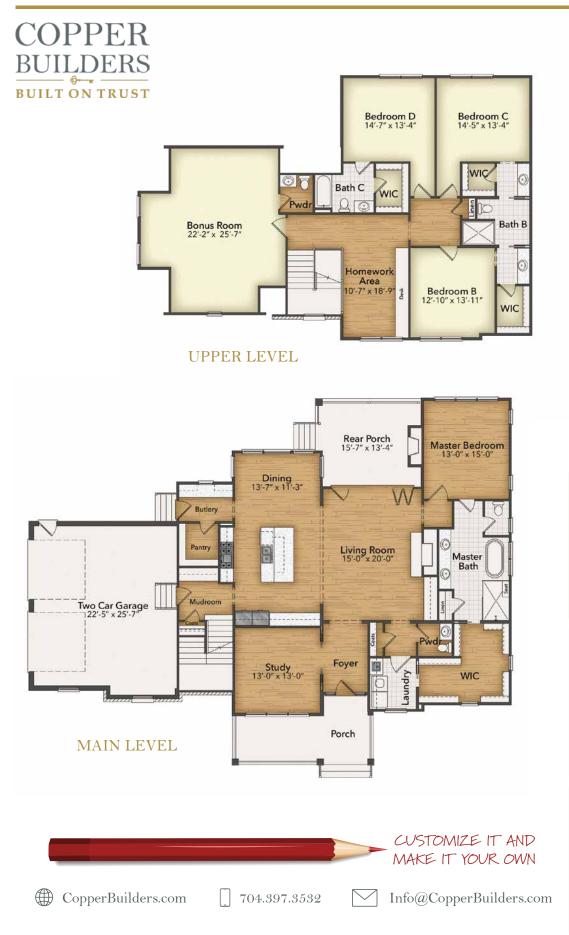

## ADDISON

PLAN FEATURES

• 3,694 sq. ft.

- 4 Bedrooms
- 3 Full Baths and 2 Half Baths
- Width 73/ Length 56'
- Private Office
- Spacious Owner's Suite
- Spacious Bonus Room
- Homework/Flex Area
- Connected Outdoor Living