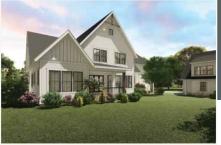

## ADDISON

PLAN FEATURES

• 3,694 sq. ft.

- 4 Bedrooms
- 3 Full Baths and 2 Half Baths
- Width 73/ Length 56'
- Private Office
- Spacious Owner's Suite
- Spacious Bonus Room
- Homework/Flex Area
- Connected Outdoor Living